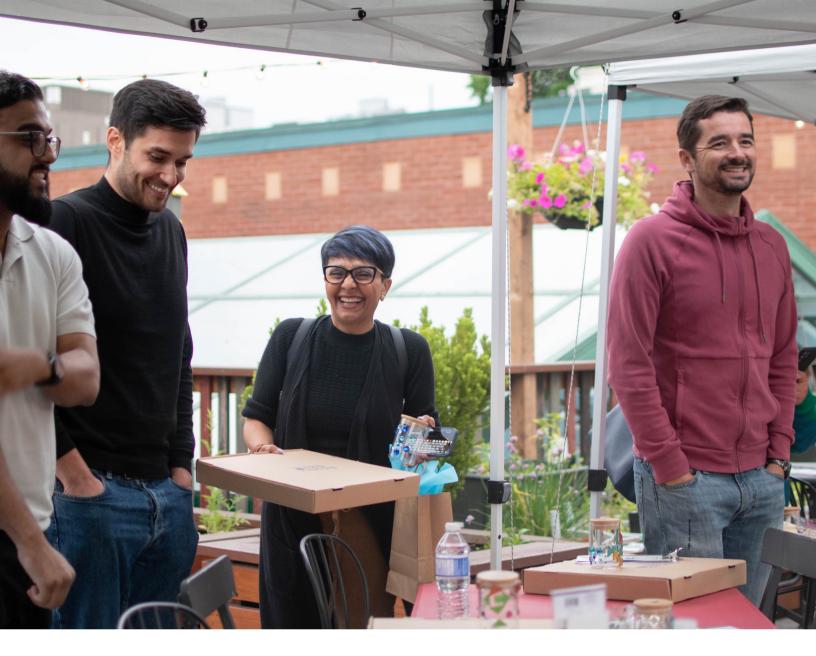

## **Client Testimonial**

"On behalf of my peers, I would like to thank Fresh Paint Studio for hosting the event and guiding us on this beautiful and fun experience that you and your team had prepared. To give in to our emotions that we were feeling that day and unwinding together was truly a great way to bond as a team. We hope that this continues for your team and helps other corporate teams experience the same feeling/experience we had." - Aizel Tibayan, Multiplex